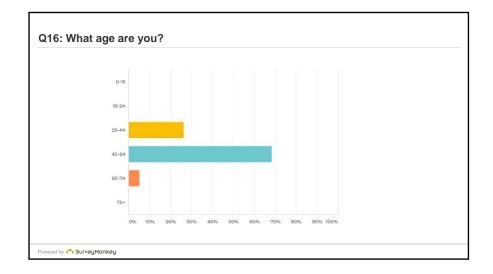

| Answered: 19 | Skipped: 4     |           |    |
|--------------|----------------|-----------|----|
|              | ANSWER CHOICES | RESPONSES |    |
|              | 0-15           | 0.00%     | 0  |
|              | 16-24          | 0.00%     | 0  |
|              | 25-44          | 26.32%    | 5  |
|              | 45-64          | 68.42%    | 13 |
|              | 65-74          | 5.26%     | 1  |
|              | 75+            | 0.00%     | 0  |
|              | TOTAL          |           | 19 |