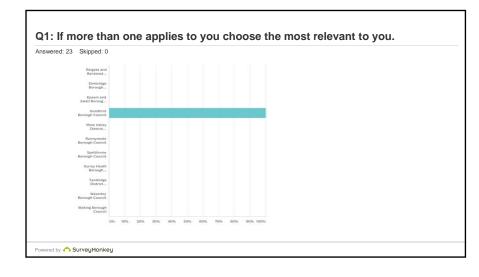

## 23

**Total Responses** 

Date Created: Tuesday, June 27, 2017

Complete Responses: 20

Powered by 🧄 SurveyMonkey

| ANSWER CHOICES                       | RESPONSES |    |
|--------------------------------------|-----------|----|
| Reigate and Banstead Borough Council | 0.00%     | 0  |
| Elmbridge Borough Council.           | 0.00%     | 0  |
| Epsom and Ewell Borough Council      | 0.00%     | 0  |
| Guildford Borough Council            | 100.00%   | 23 |
| Mole Valley District Council         | 0.00%     | 0  |
| Runnymede Borough Council            | 0.00%     | 0  |
| Spelthorne Borough Council           | 0.00%     | 0  |
| Surrey Heath Borough Council.        | 0.00%     | 0  |
| Tandridge District Council           | 0.00%     | 0  |
| Waverley Borough Council             | 0.00%     | 0  |
| Woking Borough Council               | 0.00%     | 0  |
| TOTAL                                |           | 23 |