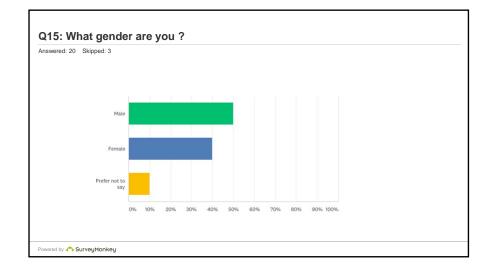

| ANSWER CHOICES    | RESPONSES |    |
|-------------------|-----------|----|
| Male              | 50.00%    | 10 |
| Female            | 40.00%    | 8  |
| Prefer not to say | 10.00%    | 2  |
| TOTAL             |           | 20 |
|                   |           |    |