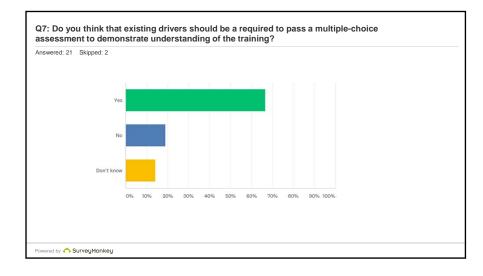

| ANSWER CHOICES RESPONSES |    |
|--------------------------|----|
| Yes 66.67%               | 14 |
| No 19.05%                | 4  |
| Don't know 14.29%        | 3  |
| TOTAL                    | 21 |
|                          |    |