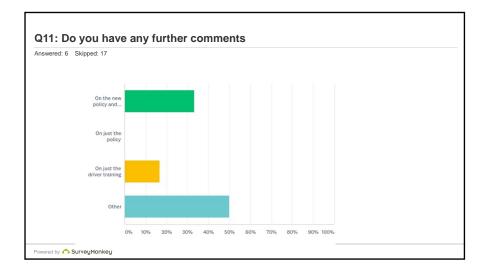

| ANSWER CHOICES RESPONSES                     |   |
|----------------------------------------------|---|
| On the new policy and driver training 33.33% | 2 |
| On just the policy 0.00%                     | 0 |
| On just the driver training 16.67%           | 1 |
| Other 50.00%                                 | 3 |
| TOTAL                                        | 6 |