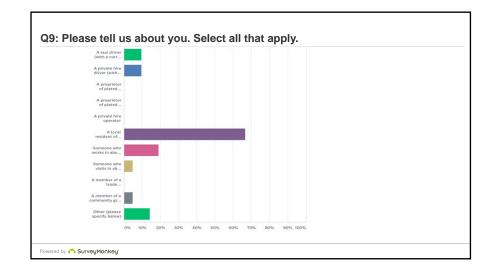

| Answered: 21 | Skipped: 2                                             |          |    |
|--------------|--------------------------------------------------------|----------|----|
|              | ANSWER CHOICES                                         | RESPONSE | s  |
|              | A taxi driver (with a current licence)                 | 9.52%    | 2  |
|              | A private hire driver (with a current licence)         | 9.52%    | 2  |
|              | A proprietor of plated hackney carriage vehicle        | 0.00%    | 0  |
|              | A proprietor of plated private hire vehicle            | 0.00%    | 0  |
|              | A private hire operator                                | 0.00%    | 0  |
|              | A local resident of above Borough                      | 66.67%   | 14 |
|              | Someone who works in above Borough                     | 19.05%   | 4  |
|              | Someone who visits in above Borough                    | 4.76%    | 1  |
|              | A member of a trade association (please specify below) | 0.00%    | 0  |
|              | A member of a community group (please specify below)   | 4.76%    | 1  |
|              | Other (please specify below)                           | 14.29%   | 3  |
|              | Total Respondents: 21                                  |          |    |