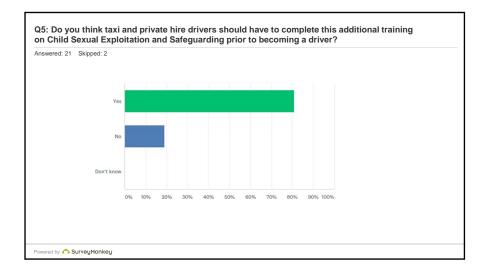

| 15 |
|----|
| 2  |
| 0  |
| 6  |
| 23 |
|    |

| ANSWER CHOICES RESPONSES |    |
|--------------------------|----|
| Yes 80.95%               | 17 |
| No 19.05%                | 4  |
| Don't know 0.00%         | 0  |
| TOTAL                    | 21 |
|                          |    |