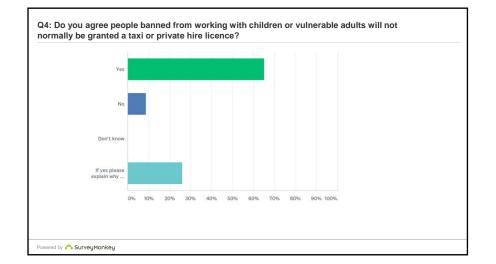

| nswered: 23 | Skipped: 0     |           |    |  |
|-------------|----------------|-----------|----|--|
|             | ANSWER CHOICES | RESPONSES |    |  |
|             | Yes            | 78.26%    | 18 |  |
|             | No             | 17.39%    | 4  |  |
|             | Don't know     | 4.35%     | 1  |  |
|             | TOTAL          |           | 23 |  |
|             |                |           |    |  |
|             |                |           |    |  |
|             |                |           |    |  |
|             |                |           |    |  |