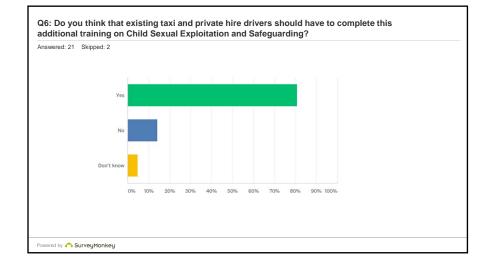

| nswered: 21 | Skipped: 2     |           |    |
|-------------|----------------|-----------|----|
|             | ANSWER CHOICES | RESPONSES |    |
|             | Yes            | 80.95%    | 17 |
|             | No             | 14.29%    | 3  |
|             | Don't know     | 4.76%     | 1  |
|             | TOTAL          |           | 21 |
|             |                |           |    |
|             |                |           |    |