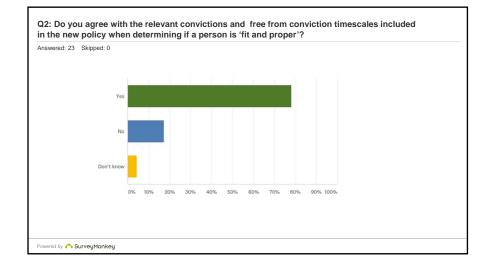

| nswered: 23 | Skipped: 0     |           |    |  |
|-------------|----------------|-----------|----|--|
|             | ANSWER CHOICES | RESPONSES |    |  |
|             | Yes            | 78.26%    | 18 |  |
|             | No             | 17.39%    | 4  |  |
|             | Don't know     | 4.35%     | 1  |  |
|             | TOTAL          |           | 23 |  |
|             |                |           |    |  |
|             |                |           |    |  |
|             |                |           |    |  |
|             |                |           |    |  |