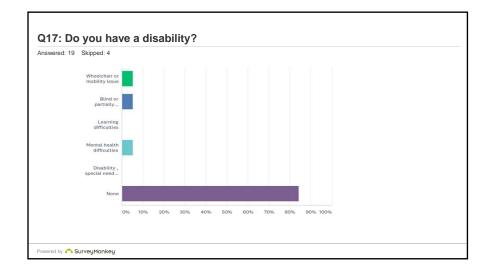

| nswered: 19 | Skipped: 4                                                |          |    |
|-------------|-----------------------------------------------------------|----------|----|
|             | ANSWER CHOICES                                            | RESPONSE | s  |
|             | Wheelchair or mobility issue                              | 5.26%    | 1  |
|             | Blind or partially sighted                                | 5.26%    | 1  |
|             | Learning difficulties                                     | 0.00%    | 0  |
|             | Mental health difficulties                                | 5.26%    | 1  |
|             | Disability , special need or medical condition not listed | 0.00%    | 0  |
|             | None                                                      | 84.21%   | 16 |
|             | TOTAL                                                     |          | 19 |