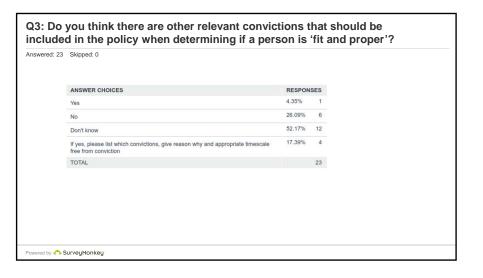

Council           | 0.00%     | 0  |
| Waverley Borough Council             | 0.00%     | 0  |
| Woking Borough Council               | 0.00%     | 0  |
| TOTAL                                |           | 23 |



| nswered: 23 | Skipped: 0     |           |    |  |
|-------------|----------------|-----------|----|--|
|             | ANSWER CHOICES | RESPONSES |    |  |
|             | Yes            | 78.26%    | 18 |  |
|             | No             | 17.39%    | 4  |  |
|             | Don't know     | 4.35%     | 1  |  |
|             | TOTAL          |           | 23 |  |
|             |                |           |    |  |
|             |                |           |    |  |
|             |                |           |    |  |
|             |                |           |    |  |







| 15 |
|----|
| 2  |
| 0  |
| 6  |
| 23 |
|    |



| ANSWER CHOICES RESPONSES |    |
|--------------------------|----|
| Yes 80.95%               | 17 |
| No 19.05%                | 4  |
| Don't know 0.00%         | 0  |
| TOTAL                    | 21 |
|                          |    |



| nswered: 21 | Skipped: 2     |           |    |
|-------------|----------------|-----------|----|
|             | ANSWER CHOICES | RESPONSES |    |
|             | Yes            | 80.95%    | 17 |
|             | No             | 14.29%    | 3  |
|             | Don't know     | 4.76%     | 1  |
|             | TOTAL          |           | 21 |
|             |                |           |    |
|             |                |           |    |



| ANSWER CHOICES RESPONSES |    |
|---------------